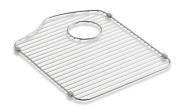

#### **Features**

- Fits in either bowl of the K-3842 and K-3843 Octave kitchen sinks.
- Comes included with the K-3843 Octave kitchen sink.
- Helps protect sink surface from daily wear.
- Dishwasher-safe.
- Innovative wheels around the perimeter provide a secure fit and reduce debris buildup.

#### Material

Durable stainless steel construction.