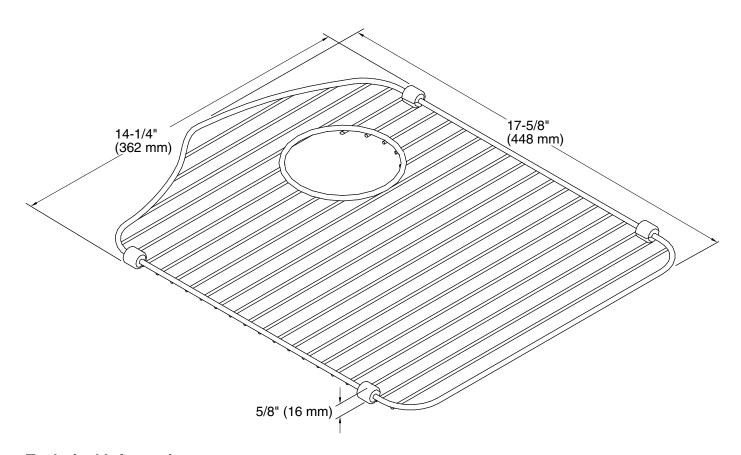

## **Technical Information**

All product dimensions are nominal.

Material: Stainless Steel