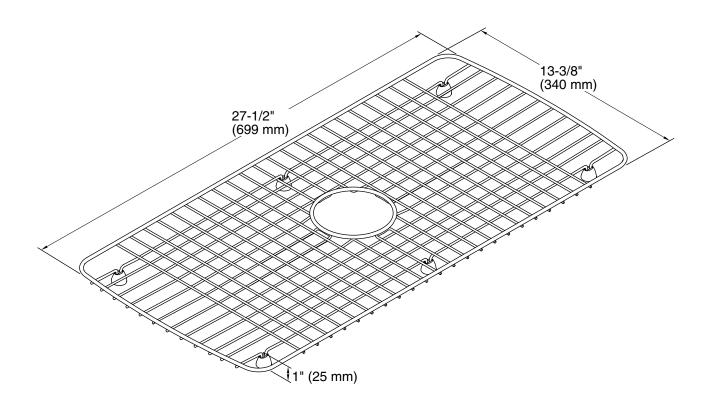

## **Technical Information**

All product dimensions are nominal.

Material: Stainless Steel