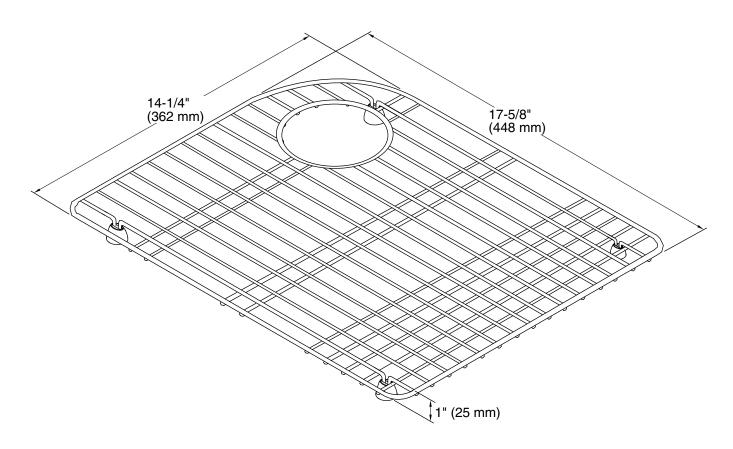

## **Executive Chef™**

Left-Bowl Sink Rack K-6001

#### **Technical Information**

All product dimensions are nominal.

Material: Stainless Steel