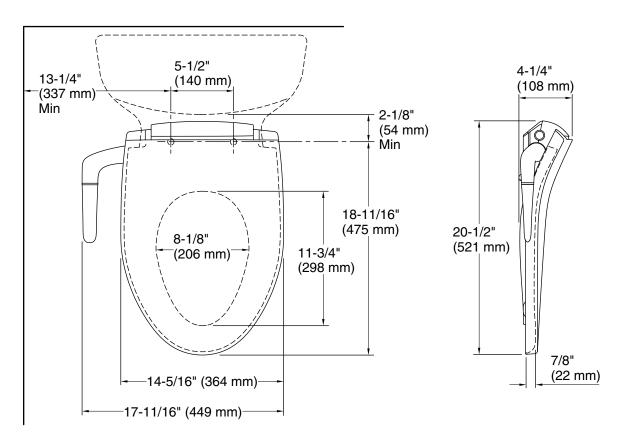

### **Technical Information**

All product dimensions are nominal.

Seat shape type: Elongated
Seat front type: Closed-front
Seat-mounting 5-1/2" (140 mm)

holes: