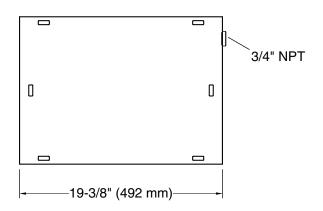

### Material

- KOHLER finishes resist corrosion and tarnishing.
- Recommended for Kohler Steam Generators 13, 15, 26, 30 kW.
- Tandem Generators 26kW and 30kW require two drain pans.
- 3/4" NPT Outlet for drain connection.
- Protects against water damage from leaks or pressure relief.

### **Technical Information**

All product dimensions are nominal.

Drain included:

Yes