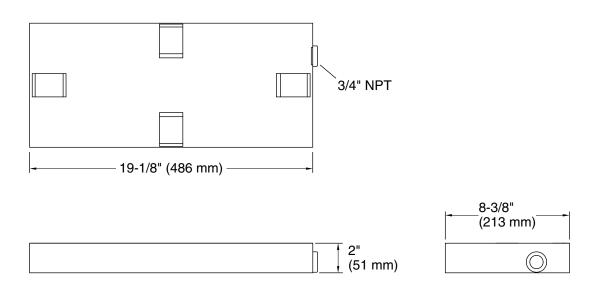

#### Material

- KOHLER finishes resist corrosion and tarnishing.
- Recommended for Invigoration™ Series Steam Generators sizes 5kW, 7kW, 9kW, 11kW, 18kW, and 22kW.
- Tandem Generators 18kW and 22kW require two drain pans.
- 3/4" NPT Outlet for drain connection.
- Protects against water damage from leaks or pressure relief.

### **Technical Information**

All product dimensions are nominal.

Drain included: Yes