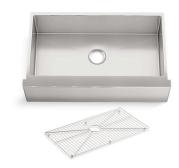

Strive® Undermount single-bowl farmhouse kitchen sink K-5415

#### Features

- Fits minimum 36-inch apron sink base cabinet.
- Single large bowl.
- 9" (229 mm) depth provides generous workspace.
- Self-Trimming apron overlaps the cabinet face for easy installation.
- Rear drain increases workspace in the sink and storage space underneath.
- SilentShield<sup>®</sup> sound-absorption technology offers quieter performance.
- Includes installation hardware and cutout templates.
- Includes bottom sink rack.
- Rounded 10mm corners are easy to clean.

#### Material

- Handcrafted from 16-gauge stainless steel.
- Premium 16-gauge stainless steel.