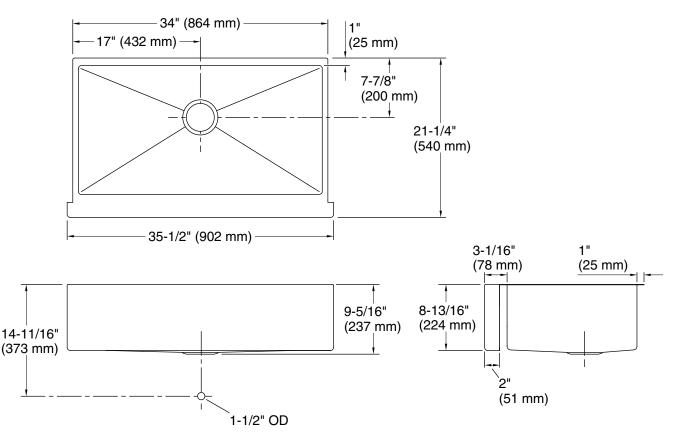

### Technical Information

| All product dimensions are nominal. |                                                                                                             |
|-------------------------------------|-------------------------------------------------------------------------------------------------------------|
| Bowl configuration:                 | Single                                                                                                      |
| Installation:                       | Under-mount                                                                                                 |
| Min. base cabinet<br>width:         | 36" (914 mm)                                                                                                |
| Bowl area:                          | Length: 32-1/2" (826 mm)<br>Width: 17-3/16" (437 mm)<br>Bowl depth: 9" (229 mm)<br>Water depth: 9" (229 mm) |
| Drain hole:                         | 3-3/4" (94 mm)                                                                                              |
| Template:                           | 1224194-7, required, included                                                                               |

#### Notes

Install this product according to the installation instructions.

Allow a minimum of 3" (76 mm) clearance for the back 1" (25 mm) sink rim flange for clip attachment.

The 3/4" (19 mm) side rim flanges are supported without using the clip attachment. See the installation guide for further instructions.