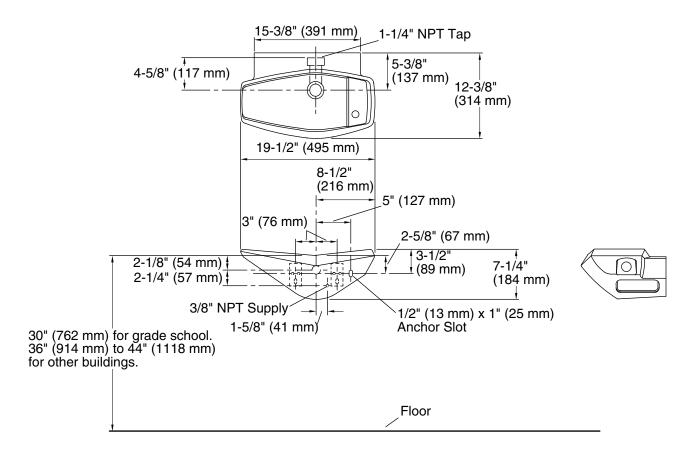

## **Technical Information**

All product dimensions are nominal.

Installation: Wall-mount

## **Included Components**

Additional Components:

Bottom access plat assembly Hanger accessory pack Side access plate assembly Supply fitting sub-assembly Supply stop sub-assembly Trap with strainer Vitreous Fountain