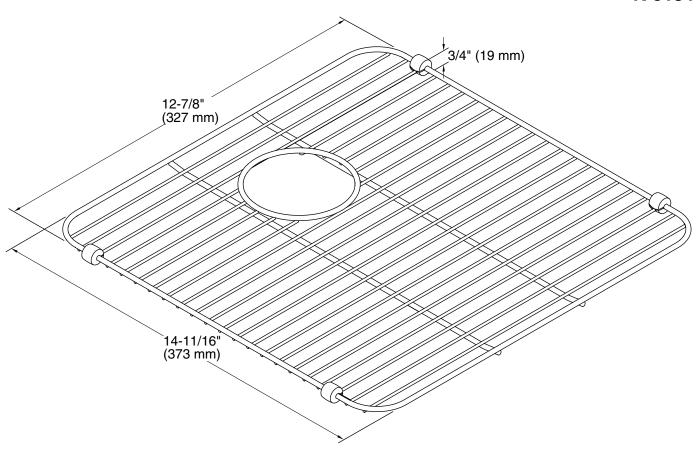

## **Technical Information**

All product dimensions are nominal. Material: Stainless Steel