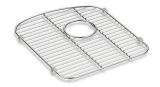

Langlade® Left-bowl sink rack K-5182

#### **Features**

- Fits in the left bowl of the K-6626 Langlade Smart Divide® kitchen sink.
- Helps protect sink surface from daily wear.
- Innovative wheels around the perimeter provide a secure fit and reduce debris buildup.
- Dishwasher-safe.

#### Material

Durable stainless steel construction.