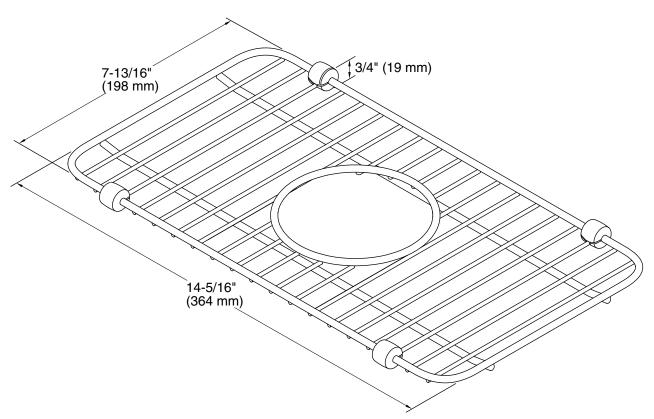

# **Technical Information**

All product dimensions are nominal. Material: Stainless Steel