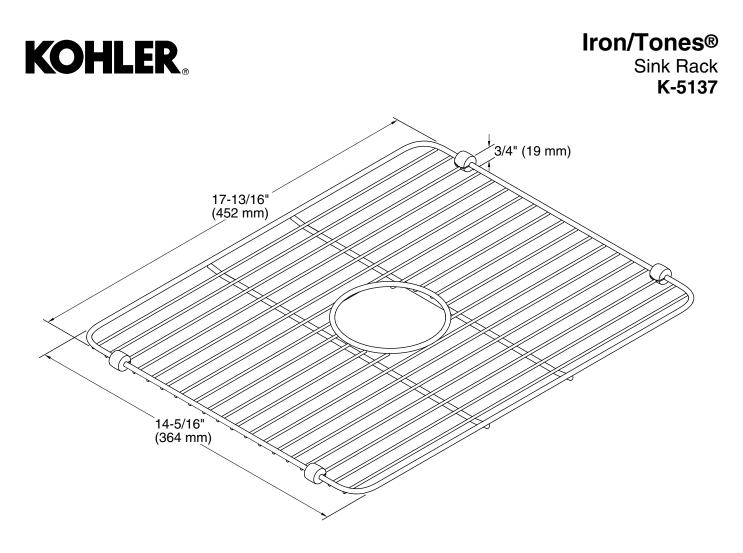

# **Technical Information**

All product dimensions are nominal. Material: Stainless Steel