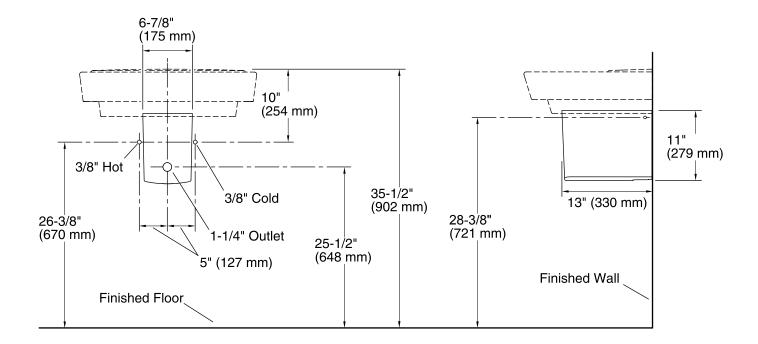

### **Technical Information**

All product dimensions are nominal. Installation: Wall-mount