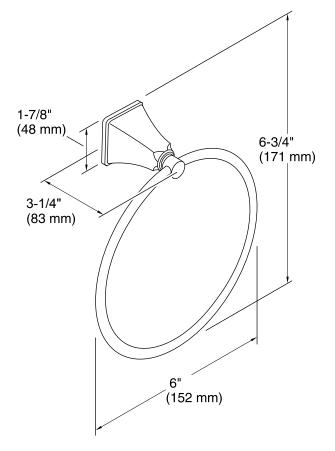

s with other products in the Memoirs Collection.

### Installation

Tools and installation template included.

## **Included Components**

Additional Components:

Tools

installation template



## Codes/Standards

None Applicable

# KOHLER® Faucet Lifetime Limited Warranty

See website for detailed warranty information.

### **Available Colors/Finishes**

Color tiles intended for reference only.

| Color | Code | Description              |
|-------|------|--------------------------|
|       | CP   | Polished Chrome          |
|       | G    | Brushed Chrome           |
|       | RN   | Vibrant® Hammered Nickel |
|       | BN   | Vibrant® Brushed Nickel  |
|       | BV   | Vibrant® Brushed Bronze  |
|       | 2BZ  | Oil-Rubbed Bronze        |





# **Memoirs® Stately**

Towel Ring K-487



## **Technical Information**

All product dimensions are nominal.

### **Notes**

Install this product according to the installation guide.