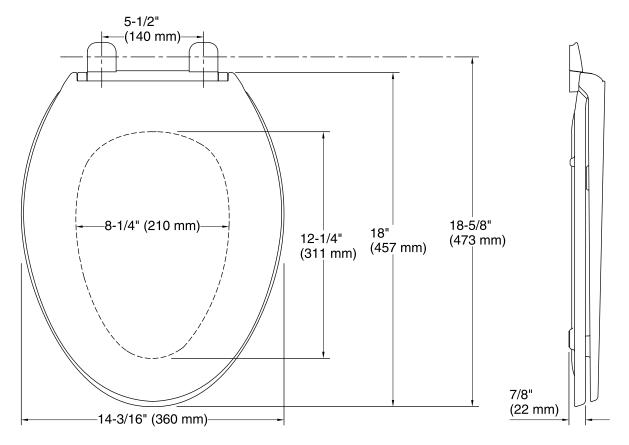

### **Technical Information**

All product dimensions are nominal.Seat shape type:ElongatedSeat front type:Closed-frontSeat-mounting holes:5-1/2" (140 mm)