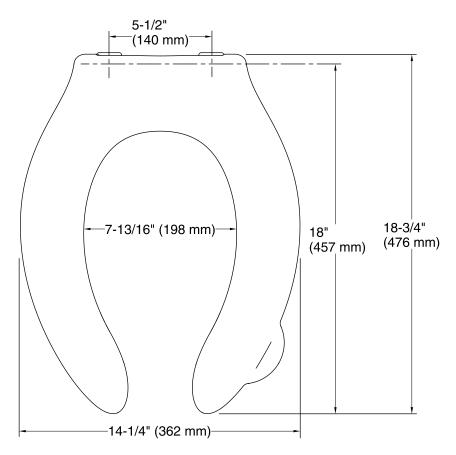

### **Technical Information**

All product dimensions are nominal.

Seat shape type: Elongated
Seat front type: Open-front
Seat hinge type: Check

Seat-mounting holes: 5-1/2" (140 mm)