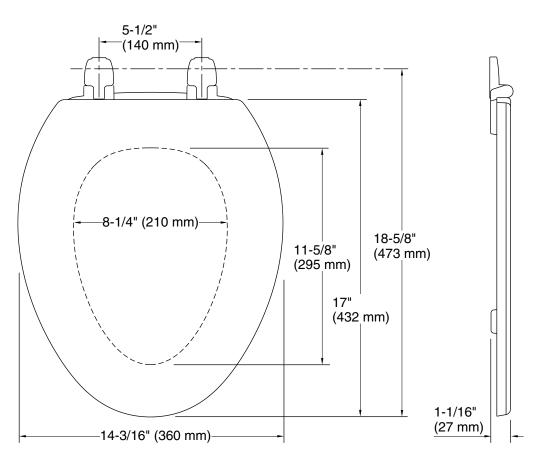

## **Technical Information**

All product dimensions are nominal.

Seat shape type: Elongated
Seat front type: Closed-front
Seat-mounting 5-1/2" (140 mm)

holes: