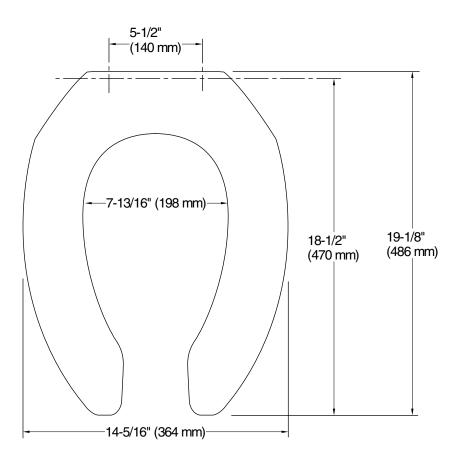

# **Technical Information**

All product dimensions are nominal.

Seat shape type: Elongated
Seat front type: Open-front

Seat hinge type: Check, Self-sustaining

Seat-mounting

5-1/2" (140 mm)

holes: