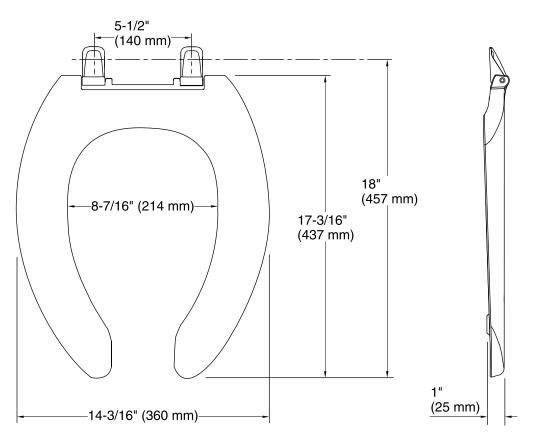

### **Technical Information**

All product dimensions are nominal.

Seat shape type: Elongated

Seat front type: Open-front

Seat-mounting holes: 5-1/2" (140 mm)