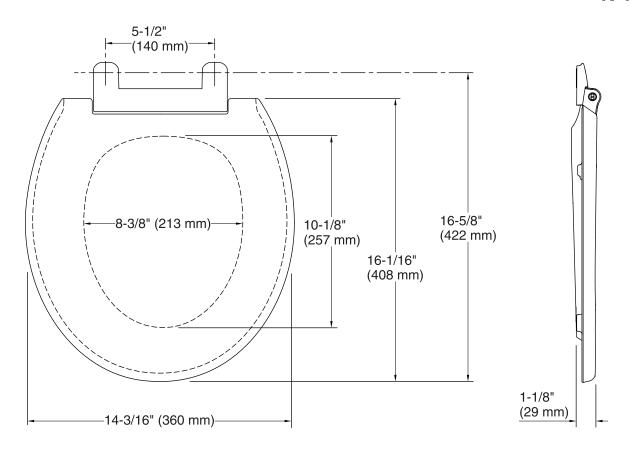

## **Technical Information**

All product dimensions are nominal.

Seat shape type: Round-front

Seat front type: Closed-front

Seat-mounting holes: 5-1/2" (140 mm)