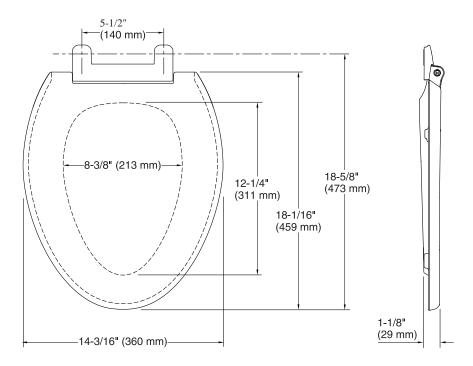

## **Technical Information**

All product dimensions are nominal. Seat shape type: Elongated Seat front type: Closed-front Seat-mounting 5-1/2" (140 mm) holes: