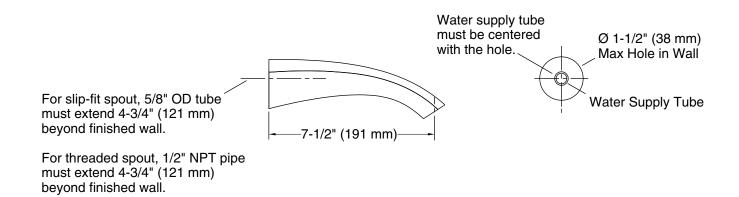

#### **Features**

- 7-1/2" non-diverter bath spout with NPT connection.
- Coordinates with Alteo faucets, accessories, and showering components to complete your bathroom.

#### Installation

- Wall-mount.
- NPT connection.

#### **Technical Information**

All product dimensions are nominal.