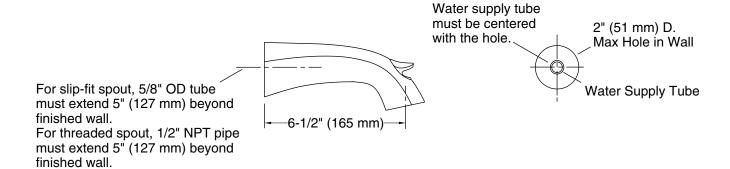

### **Features**

- 6-1/2" diverter bath spout with 1/2" NPT connection.
- Coordinates with Alteo faucets, accessories, and showering components to complete your bathroom.

### **Technical Information**

All product dimensions are nominal.