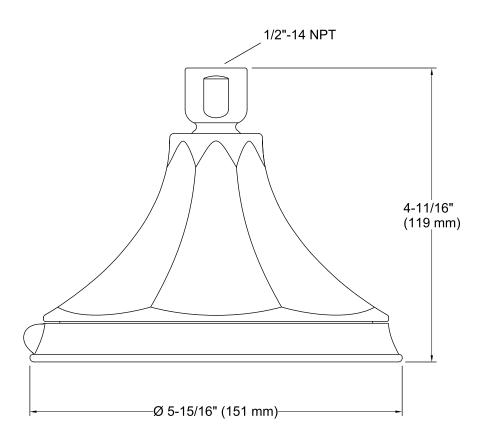

### Installation

1/2" - 14 NPT connection.

### **Technical Information**

All product dimensions are nominal.

Drain included: No

Showerhead/Body Spray:

Rated maximum flow: 2.5 gal/min (9.5 l/min)