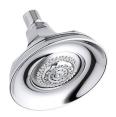

### Multi-function Wall-mount Showerhead

K-444

### **Features**

- MasterClean<sup>™</sup> spray nozzles prohibit mineral build-up.
- 72 individual spray nozzles.
- Multi-function showerhead delivers wide, full coverage spray, aerated spray and massage spray.
- Complements Memoirs® Suite
- 2.5 gal/min (9.5 l/min) flow rate.