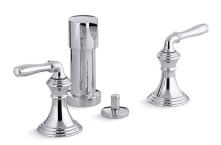

## **Devonshire®**

Bidet Faucet K-412-4

#### **Features**

- Devonshire faucets offer decorative styling and versatility for any bathroom.
- Solid brass construction ensures years of reliable performance.
- Finger tight hoses allow installation on 8" to 16" centers.
- Lever handles.
- Pop-up drain with 1-1/4" tailpiece.
- Fixture-mount transfer valve/vacuum breaker with vertical spray.

### **Devonshire®**

Bidet Faucet K-412-4