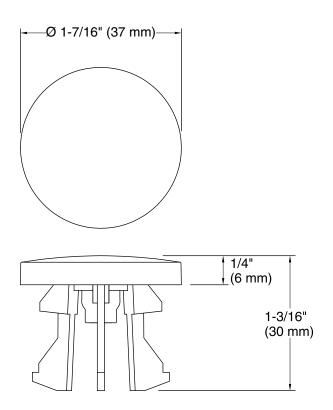

able Colors/Finishes

Color tiles intended for reference only.

| Color | Code | Description                   |
|-------|------|-------------------------------|
|       | CP   | Polished Chrome               |
|       | SN   | Vibrant® Polished Nickel      |
|       | AF   | Vibrant® French Gold          |
|       | BGD  | Vibrant® Moderne Brushed Gold |
|       | G    | Brushed Chrome                |
|       | BN   | Vibrant® Brushed Nickel       |
|       | BV   | Vibrant® Brushed Bronze       |
|       | 2BZ  | Oil-Rubbed Bronze             |
|       | BL   | Matte Black                   |
|       | TT   | Titanium                      |
|       | VNT  | Vintage Nickel                |
|       |      |                               |





# Escale® Bathroom Sink Overflow Cap K-4061



### **Technical Information**

All product dimensions are nominal.

#### **Notes**

Install this product according to the installation guide.