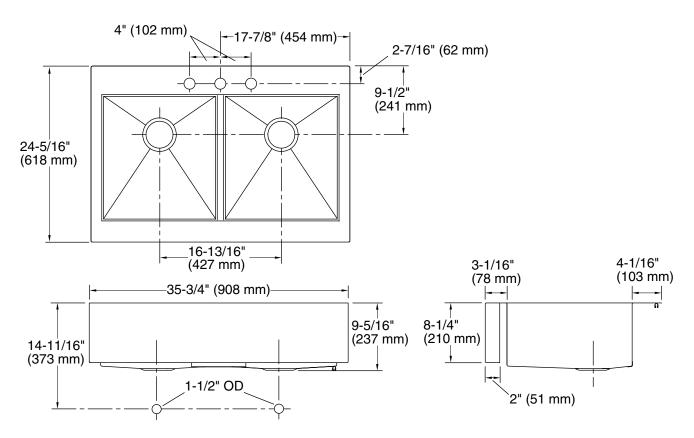

# **Technical Information**

All product dimensions are nominal.

Bowl configuration: Double equal Installation: Top-mount 36" (914 mm) Min. base cabinet

width:

Bowl area (Left): Length: 17-3/16" (437 mm)

> Width: 15-11/16" (398 mm) Water depth: 9" (229 mm)

Bowl area (Right): Length: 17-3/16" (437 mm)

Width: 15-11/16" (398 mm) Water depth: 9" (229 mm)

Number of deck

holes:

1-7/16" (37 mm)

Faucet hole(s): Drain hole: 3-5/8" (92 mm)

Template: 1166717-7, required, included