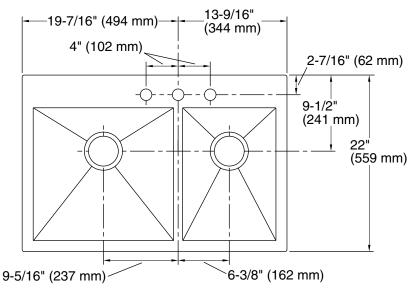

# **Technical Information**

All product dimensions are nominal.

Bowl configuration: Off-set Large/small

Installation: Top-mount, Under-mount

Min. base cabinet 36" (914 mm)

width:

Bowl area (Left): Length: 17-1/2" (445 mm)

Width: 16-9/16" (420 mm) Bowl depth: 9" (229 mm) Water depth: 9" (229 mm)

Bowl area (Right): Length: 11-5/8" (295 mm)

3

Width: 16-9/16" (420 mm) Bowl depth: 9" (229 mm) Water depth: 9" (229 mm)

Number of deck

holes:

Faucet hole(s): 1-7/16" (37 mm)
Drain hole: 3-3/4" (94 mm)

Template: 1130823-7, required, included