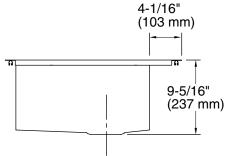

# **Technical Information**

All product dimensions are nominal.

Bowl configuration: Off-set Large/small

Installation: Top-mount, Under-mount

Min. base cabinet 36" (914 mm)

width:

Bowl area (Left): Length: 17-1/2" (445 mm)

Width: 16-9/16" (420 mm) Bowl depth: 9" (229 mm) Water depth: 9" (229 mm)

Bowl area (Right): Length: 11-5/8" (295 mm)

3

Width: 16-9/16" (420 mm) Bowl depth: 9" (229 mm) Water depth: 9" (229 mm)

Number of deck