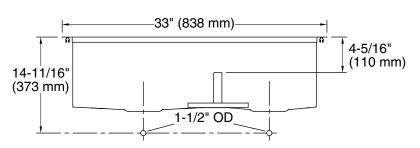

# **Technical Information**

All product dimensions are nominal.

Bowl configuration: Off-set Large/small

Installation: Top-mount, Under-mount

Min. base cabinet 36" (914 mm)

width:

Bowl area (Left): Length: 17-1/2" (445 mm)

Width: 16-9/16" (420 mm) Bowl depth: 9" (229 mm) Water depth: 9" (229 mm)

Bowl area (Right): Length: 11-5/8" (295 mm)

3

Width: 16-9/16" (420 mm) Bowl depth: 9" (229 mm) Water depth: 9" (229 mm)

Number of deck