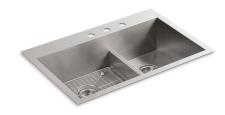

#### **Features**

- 36-inch minimum base cabinet width.
- Large/medium bowls.
- 9" (229 mm) depth provides generous workspace.
- Three faucet holes.
- Smart Divide® feature offers a lower bowl divider that increases workspace versatility.
- SilentShield® sound-absorption technology offers quieter performance.
- Includes installation hardware and bottom sink rack.

# **Technical Information**

All product dimensions are nominal.

Bowl configuration: Off-set Large/small

Installation: Top-mount, Under-mount

Min. base cabinet 36" (914 mm)

width:

Bowl area (Left): Length: 17-1/2" (445 mm)

Width: 16-9/16" (420 mm) Bowl depth: 9" (229 mm) Water depth: 9" (229 mm)

Bowl area (Right): Length: 11-5/8" (295 mm)

3

Width: 16-9/16" (420 mm) Bowl depth: 9" (229 mm) Water depth: 9" (229 mm)

Number of deck