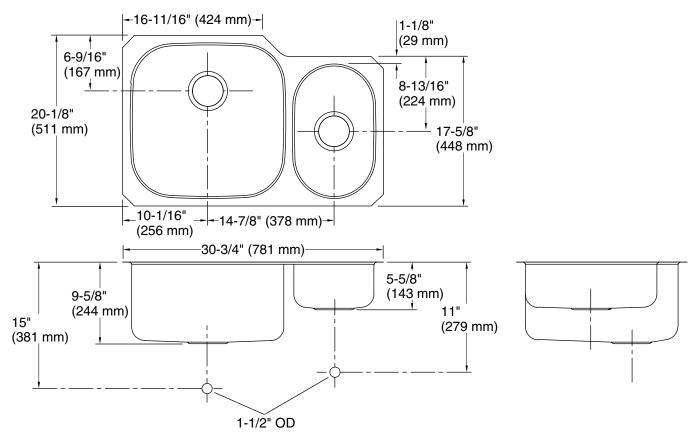

# **Technical Information**

| All product dimensions are nominal. |                                                                                                           |
|-------------------------------------|-----------------------------------------------------------------------------------------------------------|
| Bowl configuration:                 | High-low                                                                                                  |
| Installation:                       | Under-mount                                                                                               |
| Min. base cabinet<br>width:         | 33" (838 mm)                                                                                              |
| Bowl area (Right):                  | Length: 9" (229 mm)<br>Width: 15" (381 mm)                                                                |
| Bowl area (Left):                   | Bowl depth: 5-1/2" (140 mm)<br>Length: 18" (457 mm)<br>Width: 18" (457 mm)<br>Bowl depth: 9-1/2" (241 mm) |
| Drain hole:<br>Template:            | 3-5/8" (92 mm)<br>1040559-7, required, included                                                           |