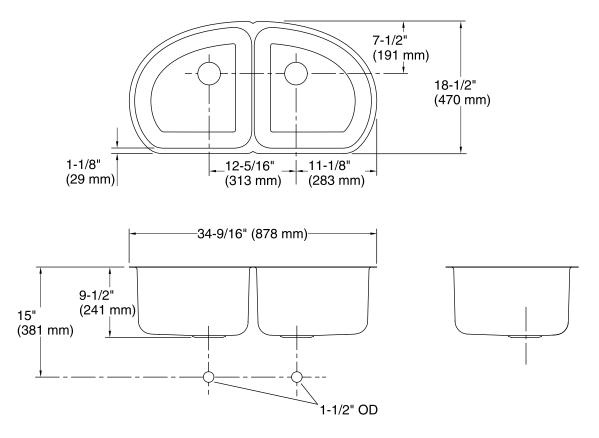

## **Technical Information**

| All product dimensions are nominal. |                                                                                    |
|-------------------------------------|------------------------------------------------------------------------------------|
| Bowl configuration:                 | Double equal                                                                       |
| Installation:                       | Under-mount                                                                        |
| Min. base cabinet width:            | 39" (991 mm)                                                                       |
| Bowl area (Left):                   | Length: 15-5/8" (397 mm)<br>Width: 16-1/8" (410 mm)<br>Bowl depth: 9-1/2" (241 mm) |
| Bowl area (Right):                  | Length: 15-5/8" (397 mm)<br>Width: 16-1/8" (410 mm)<br>Bowl depth: 9-1/2" (241 mm) |
| Drain hole:                         | 3-5/8" (92 mm)                                                                     |
| Template:                           | 1040322-7, required, included                                                      |
|                                     |                                                                                    |