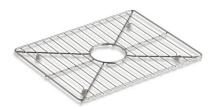

### **Features**

- Fits in the bowl of the K-3160 Poise kitchen sink.
- Helps protect sink surface from daily wear.
- Dishwasher-safe.
- Rubber feet provide added protection.

### Material

Durable stainless steel construction.