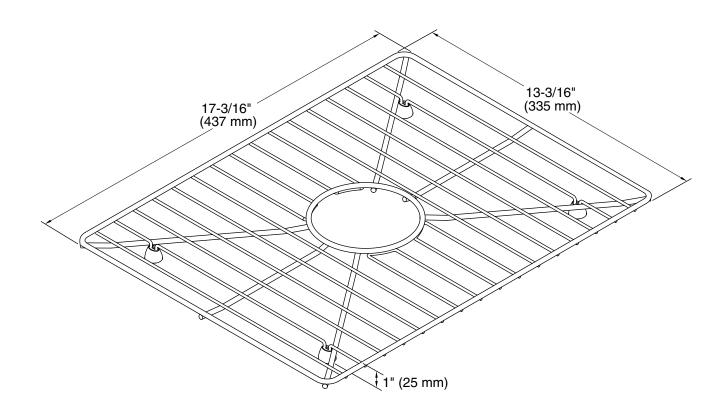

## **Technical Information**

All product dimensions are nominal.

Material: Stainless Steel