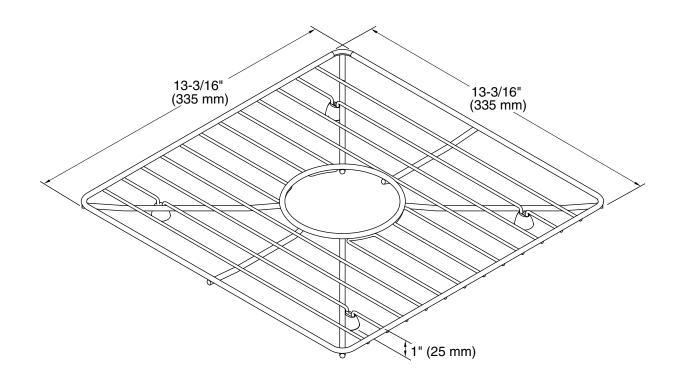

## **Technical Information**

All product dimensions are nominal.

Material: Stainless Steel