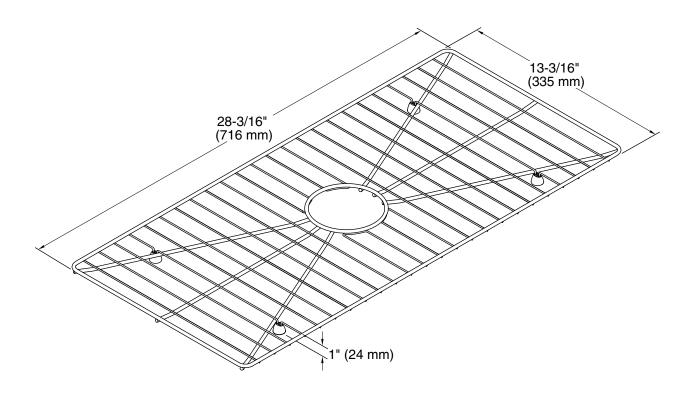

## **Technical Information**

All product dimensions are nominal.

Material: Stainless Steel