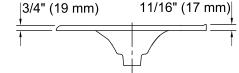

#### **Technical Information**

11-9/16" (294 mm)

14"

(356 mm)

| Bowl configuration: Single                                                                        |
|---------------------------------------------------------------------------------------------------|
| Beth ternigatation engle                                                                          |
| Installation: Vanity top/ITB                                                                      |
| Bowl area (Only): Length: 20-7/8" (530 mm)<br>Width: 14-1/2" (368 mm)<br>Water depth: 4" (102 mm) |
| Number of deck holes: 3                                                                           |
| Faucet hole spacing: 8" (203 mm)                                                                  |
| Faucet hole(s): 1-3/8" (35 mm)                                                                    |
| Drain hole: 1-3/4" (44 mm)                                                                        |