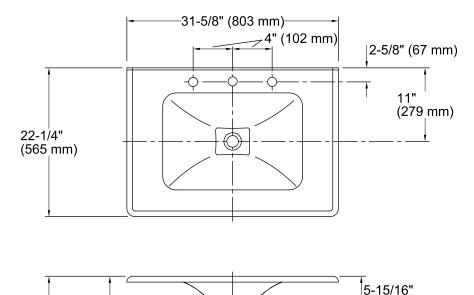

#### **Technical Information**

11-9/16" (294 mm)

14"

(356 mm)

| Bowl configuration: Single                                                                        |
|---------------------------------------------------------------------------------------------------|
| Beth ternigatation engle                                                                          |
| Installation: Vanity top/ITB                                                                      |
| Bowl area (Only): Length: 20-7/8" (530 mm)<br>Width: 14-1/2" (368 mm)<br>Water depth: 4" (102 mm) |
| Number of deck holes: 3                                                                           |
| Faucet hole spacing: 8" (203 mm)                                                                  |
| Faucet hole(s): 1-3/8" (35 mm)                                                                    |
| Drain hole: 1-3/4" (44 mm)                                                                        |