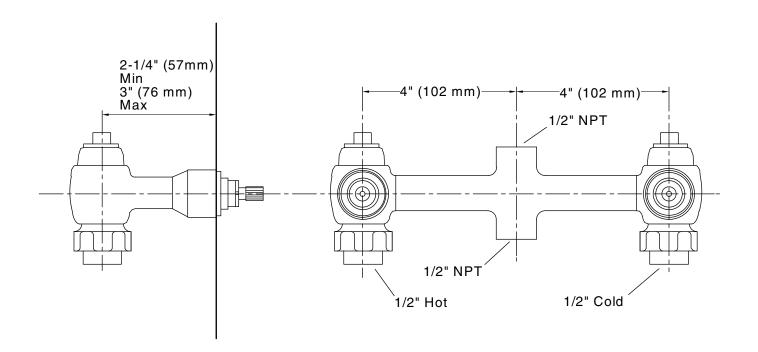

## **Features**

- For 8" (203 mm) centers.
- 1/2" (12.7 mm) quarter-turn washerless ceramic disc valves.
- 8.4 gpm (31.8 lpm) flow rate.
- For use with 8-inch center, two-handle wall-mount faucets.
- Requires valve trim (sold separately).

## Installation

Wall-mount.

## **Technical Information**

All product dimensions are nominal.