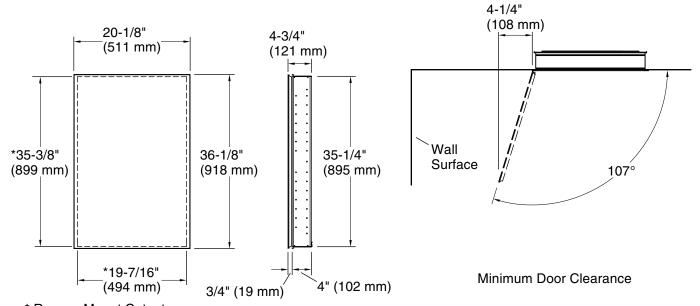

### **Features**

- Four adjustable tempered-glass shelves.
- Full-overlay mirrored door.
- Mirrors on back of door and interior back of cabinet.
- Two-way adjustable hinges with 107-degree opening capability for easy cabinet access.
- Can be installed with left- or right-hand swing.
- Includes mounting hardware for surface or recessed installation.
- Multiple cabinets can be joined horizontally with ganging kit (sold separately).
- Requires K-2878 side mirror kit (sold separately) for surface mount installation.

# \* Recess-Mount Cutout

#### **Notes**

Install this product according to the installation guide.

When determining the height of the medicine cabinet, ensure the mirrored door will clear all obstacles (such as a faucet). A minimum distance of 3" (76 mm) is required.

Roughing-in opening for recess-mount installations: 19-7/16" (494 mm) x 35-3/8" (899 mm) x 4" (102 mm).