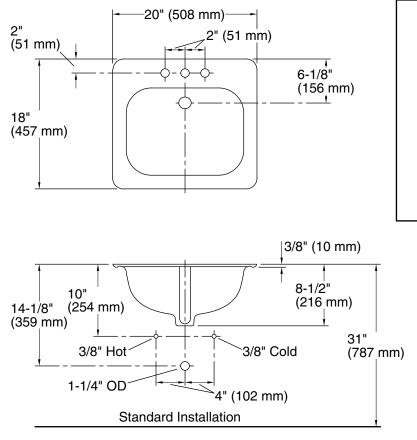

## **Technical Information**

| All product dimensions are nominal.                                     |  |  |
|-------------------------------------------------------------------------|--|--|
| Single                                                                  |  |  |
| Drop-in                                                                 |  |  |
| Length: 16" (406 mm)<br>Width: 12" (305 mm)<br>Water depth: 5" (127 mm) |  |  |
| 3                                                                       |  |  |
| 4" (102 mm)                                                             |  |  |
| 1-3/8" (35 mm)                                                          |  |  |
| 1-11/16" (43 mm)                                                        |  |  |
|                                                                         |  |  |