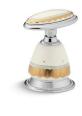

# Prairie Flowers™ Antique™

Bath Handle Insets K-264-WF

### **Features**

- Kohler plumbing products mean beautiful form as much as reliable function.
- Antique faucets feature traditional, timeless appeal.
- Antique accessories extend nostalgic charm throughout any room
- Prairie Flowers design on ceramic oval insets.