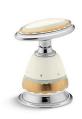

# Prairie Flowers™ Antique™

Bath Handle Insets K-264-WF

### **Features**

- Kohler plumbing products mean beautiful form as much as reliable function.
- Antique faucets feature traditional, timeless appeal.
- Antique accessories extend nostalgic charm throughout any room
- Prairie Flowers design on ceramic oval insets.