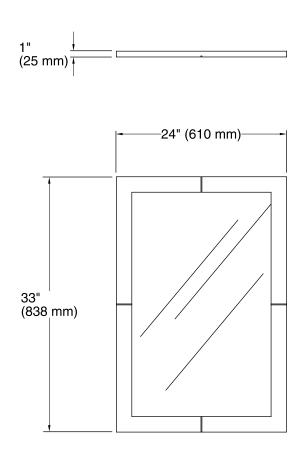

## Features

- Catalyzed polyurethane provides a durable moisture-resistant finish.
- Includes hardware for wall-mount installation.
- Coordinates with Clermont vanities.

## Material

• Ailanthus solids and quarter-sawn ash veneers.

#### **Recommended Products/Accessories**

K-2415 Vanity K-2483 Vanity K-2491 Vanity K-2497 Vanity



# **Codes/Standards**

EPA TSCA Title VI CARB P2

### **KOHLER® One-Year Limited Warranty**

See website for detailed warranty information.

### **Available Colors/Finishes**

Color tiles intended for reference only.

Color Code Description

F39 Oxford



# Clermont® Mirror K-2509





### **Technical Information**

All product dimensions are nominal.

#### Notes

Install this product according to the installation guide.

Select the type of fastener based on the wall material. A minimum 20 lb (9.07 kg) load bearing fastener is recommended.

Install the fastener to a stud to avoid possible property and product damage.