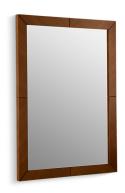

# Clermont® Mirror K-2509

## Features

- Catalyzed polyurethane provides a durable moisture-resistant finish.
- Includes hardware for wall-mount installation.
- Coordinates with Clermont vanities.

## Material

• Ailanthus solids and quarter-sawn ash veneers.