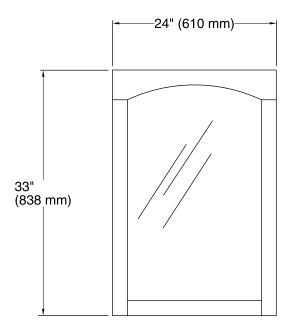

# **Westmore®** Mirror K-2504

### **Features**

- Catalyzed polyurethane provides a durable moisture-resistant finish.
- Precisely cut, traditional wood frame.
- Includes hardware for wall-mount installation.
- Coordinates with Westmore vanities.

#### Material

Ailanthus solids and ash veneers.

# **Recommended Products/Accessories**

K-2413 Vanity

K-2467 Vanity

K-2489 Vanity

K-2495 Vanity



## Codes/Standards

**EPA TSCA Title VI** CARB P2

# **KOHLER® One-Year Limited Warranty**

See website for detailed warranty information.

## **Available Colors/Finishes**

Color tiles intended for reference only.

Color Code Description

F41 Westwood







# Westmore® Mirror K-2504





## **Technical Information**

All product dimensions are nominal.

#### **Notes**

Install this product according to the installation guide.

Select the type of fastener based on the wall material. A minimum 20 lb (9.07 kg) load bearing fastener is recommended.

Install the fastener to a stud to avoid possible property and product damage.