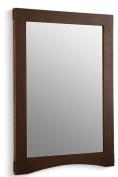

# **Westmore®** Mirror K-2504

### **Features**

- Catalyzed polyurethane provides a durable moisture-resistant finish.
- Precisely cut, traditional wood frame.
- Includes hardware for wall-mount installation.
- Coordinates with Westmore vanities.

#### Material

Ailanthus solids and ash veneers.