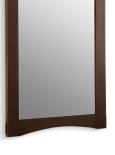

# **Westmore®** Mirror K-2504

### **Features**

- Catalyzed polyurethane provides a durable moisture-resistant finish.
- Precisely cut, traditional wood frame.
- Includes hardware for wall-mount installation.
- Coordinates with Westmore vanities.

#### Material

Ailanthus solids and ash veneers.