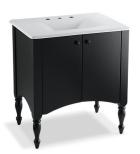

Vanity K-2463

#### **Features**

- Catalyzed polyurethane provides a durable moisture-resistant finish.
- Double doors with adjustable hinges.
- Adjustable shelf.
- Express<sup>™</sup> vanities are easy to transport and set up in minutes.

#### Material

Birch solids and paintable substrate.

## **Available Colors/Finishes**

Color tiles intended for reference only.

**Color Code Description** 

F40 Cinder