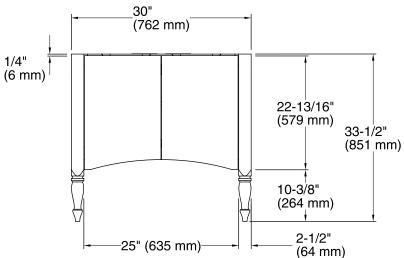

easy to transport and set up in minutes.

#### Material

Birch solids and paintable substrate.

### Recommended Products/Accessories

K-2955 Above-counter Bathroom Sink

K-14031-BU Bathroom Vanity Top

K-14032-BU Bathroom Vanity Top

K-14033-BU Bathroom Vanity Top

K-2955-1 Above-counter Bathroom Sink

K-2955-4 Above-counter Bathroom Sink

K-2955-8 Above-counter Bathroom Sink

K-3049-1 Vanity-top Bathroom Sink

K-3049-4 Vanity-top Bathroom Sink

K-3049-8 Vanity-top Bathroom Sink

# **Optional Products/Accessories**

K-2503 Mirror



# Codes/Standards **EPA TSCA Title VI** CARB P2

## **KOHLER® One-Year Limited Warranty** See website for detailed warranty information.

## **Available Colors/Finishes**

Color tiles intended for reference only.

**Color Code Description** 

F40 Cinder









## **Technical Information**

All product dimensions are nominal.

### **Notes**

Install this product according to the installation guide.