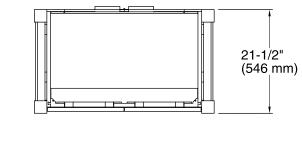

e easy to transport and set up in minutes.

#### Material

Birch solids and paintable substrate.

### Recommended Products/Accessories

K-2955 Above-counter Bathroom Sink

K-14031-BU Bathroom Vanity Top

K-14032-BU Bathroom Vanity Top

K-14033-BU Bathroom Vanity Top

K-2955-1 Above-counter Bathroom Sink

K-2955-4 Above-counter Bathroom Sink

K-2955-8 Above-counter Bathroom Sink

K-3049-1 Vanity-top Bathroom Sink

K-3049-4 Vanity-top Bathroom Sink

K-3049-8 Vanity-top Bathroom Sink

# **Optional Products/Accessories**

K-2503 Mirror



# Codes/Standards **EPA TSCA Title VI** CARB P2

## **KOHLER® One-Year Limited Warranty** See website for detailed warranty information.

## **Available Colors/Finishes**

Color tiles intended for reference only.

**Color Code Description** 

F40 Cinder









## **Technical Information**

All product dimensions are nominal.

### **Notes**

Install this product according to the installation guide.