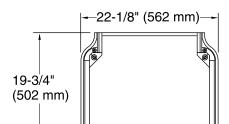

# **Technical Information**

All product dimensions are nominal.

Vanity type:

Petite