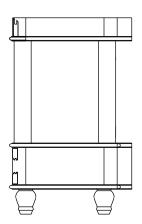

# **Technical Information**

All product dimensions are nominal.

Vanity type:

Petite