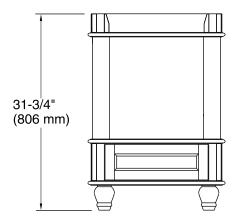

# **Technical Information**

All product dimensions are nominal.

Vanity type:

Petite