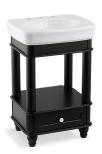

Bancroft®
Petite Vanity
K-2461

### **Features**

- Catalyzed polyurethane provides a durable moisture-resistant finish.
- Full-extension bottom drawer.
- Requires K-2340 Bancroft 24-inch sink basin.
- Coordinates with other products in the Bancroft collection.

## **Available Colors/Finishes**

Color tiles intended for reference only.

Color Code Description
F2 Black Forest

K-2461