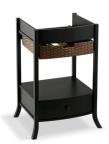

### **Features**

- Catalyzed polyurethane provides a durable moisture-resistant finish.
- Pull-out basket and bottom drawer.
- Requires K-2358 Archer 24-Inch sink basin.
- Coordinates with other products in the Archer collection.
- Some assembly required.

### Material

Maple solids and veneers.

### **Available Colors/Finishes**

Color tiles intended for reference only.

Color Code Description
F2 Black Forest