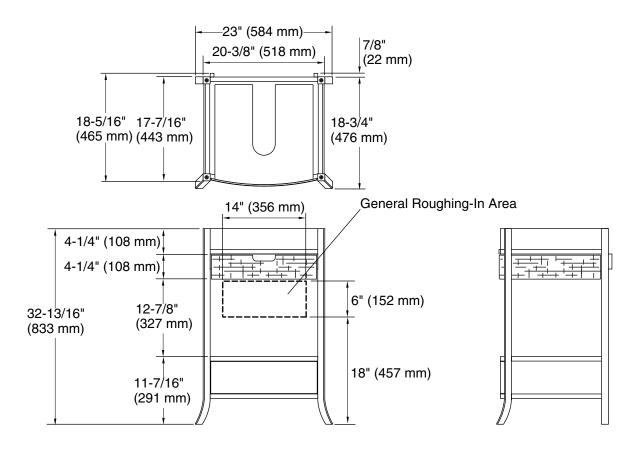

## **Technical Information**

All product dimensions are nominal.

Vanity type: Petite

### Notes

Install this product according to the installation guide.