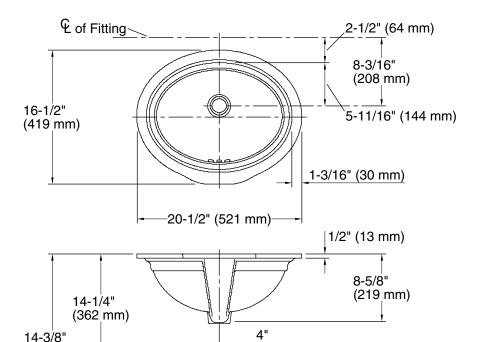

### **Technical Information**

(365 mm)

All product dimensions are nominal.

3/8" Hot

Bowl configuration: Single

Installation: Under-mount

Bowl area (Only): Length: 18-1/8" (460 mm)

Width: 14" (356 mm)

Water depth: 4-3/16" (106 mm)

Drain hole: 1-3/4" (44 mm)

Template: 1050263-7, required, not included