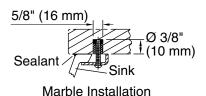

### Undermount Bathroom Sink K-2336

(102 mm)

3/8" Cold

1-1/4" Outlet

Sealant Sink
Wood Counter Installation

Standard Installation