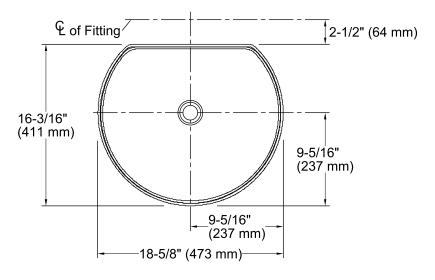

## **Technical Information**

All product dimensions are nominal.

Bowl configuration: Single Installation: Vessel

Bowl area (Only): Length: 17-11/16" (449 mm)

Width: 15-5/16" (389 mm)

Water depth: 3-1/2" (89 mm)

Drain hole: 1-3/4" (44 mm)

Template: 1020955-7, required, included