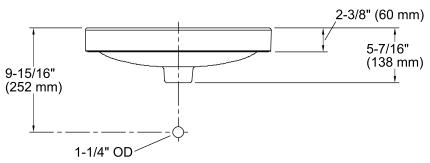

## **Technical Information**

All product dimensions are nominal.

Bowl configuration: Single Installation: Vessel

Bowl area (Only): Length: 17-11/16" (449 mm)

Width: 15-5/16" (389 mm)

Water depth: 3-1/2" (89 mm)

Drain hole: 1-3/4" (44 mm)

Template: 1020955-7, required, included