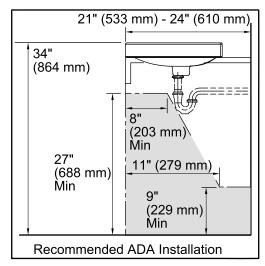

ADA, OBC, CSA B651 compliant when installed to the specific requirements of these regulations.