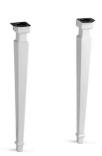

#### **Features**

- Set of two legs.
- Combines with Kathryn® console tabletops for a complete
- Includes leg-leveling hardware.
- Coordinates with other products in the Kathryn collection.