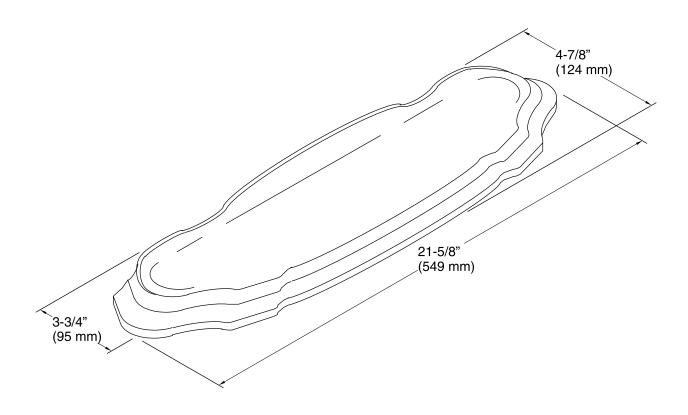

#### **Features**

- Kohler plumbing products mean beautiful form as much as reliable function
- Unique design adds understated elegance and integrates with the Portrait collection
- 21-5/8"L x 4-3/4"W x 3-3/4"H
- Constructed of vitreous china

## **Technical Information**

All product dimensions are nominal.