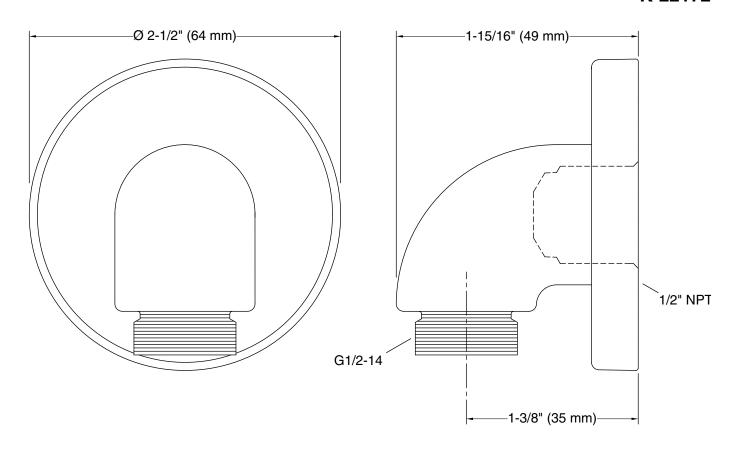

warranty information.

### **Available Colors/Finishes**

Color tiles intended for reference only.

| Color | Code | Description                    |
|-------|------|--------------------------------|
|       | СР   | Polished Chrome                |
|       | SN   | Vibrant® Polished Nickel       |
|       | BGD  | Vibrant® Moderne Brushed Gold  |
|       | BN   | Vibrant® Brushed Nickel        |
|       | BV   | Vibrant® Brushed Bronze        |
|       | BL   | Matte Black                    |
|       | 2MB  | Vibrant® Brushed Moderne Brass |
|       | RGD  | Vibrant Rose Gold              |
|       | TT   | Vibrant Titanium               |
|       | VHR  |                                |



# **KOHLER**, Faucets

## Purist® Stillness®

Wall-mount supply elbow with check valve K-22172



### **Technical Information**

All product dimensions are nominal.

### **Notes**

Install this product according to the installation instructions.