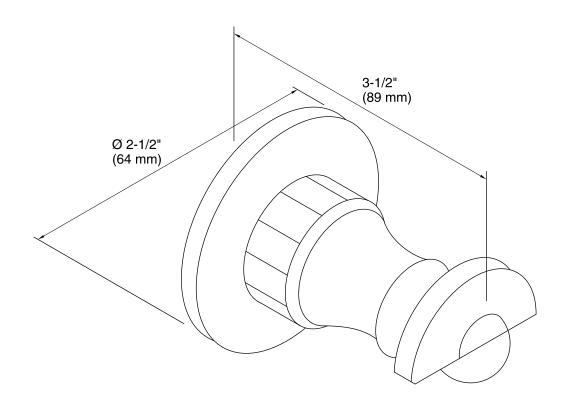

**Features**

- Solid-brass construction for durability.
- KOHLER finishes resist corrosion and tarnish.
- Coordinates with Antique faucets and accessories.

## Installation

Tools and installation template included.

# **Included Components**

Additional Components: Mounting hardware



## Codes/Standards

None Applicable

# KOHLER® Faucet Lifetime Limited Warranty

See website for detailed warranty information.

### Available Colors/Finishes

Color tiles intended for reference only.

| Color | Code | Description             |
|-------|------|-------------------------|
|       | CP   | Polished Chrome         |
|       | РВ   | Vibrant® Polished Brass |
|       | BN   | Vibrant® Brushed Nickel |
|       | BV   | Vibrant® Brushed Bronze |
|       | AU   | Polished Gold           |









# **Technical Information**

All product dimensions are nominal.

### **Notes**

Install this product according to the installation guide.