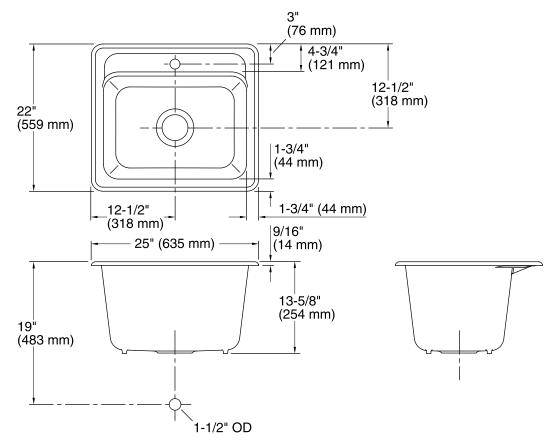

## **Technical Information**

| All product dimensions are nominal. |                                                                                                              |  |  |
|-------------------------------------|--------------------------------------------------------------------------------------------------------------|--|--|
| Bowl configuration:                 | Single                                                                                                       |  |  |
| Installation:                       | Top-mount, Under-mount                                                                                       |  |  |
| Min. base cabinet<br>width:         | 27" (686 mm)                                                                                                 |  |  |
| Bowl area:                          | Length: 21-1/2" (546 mm)<br>Width: 15-1/2" (394 mm)<br>Bowl depth: 13" (330 mm)<br>Water depth: 13" (330 mm) |  |  |
| Number of deck holes:               | 1                                                                                                            |  |  |
| Faucet hole(s):                     | 1-3/8" (35 mm)                                                                                               |  |  |
| Drain hole:                         | 3-7/8" (98 mm)                                                                                               |  |  |
| Template:                           | 1079983-7, required, included                                                                                |  |  |